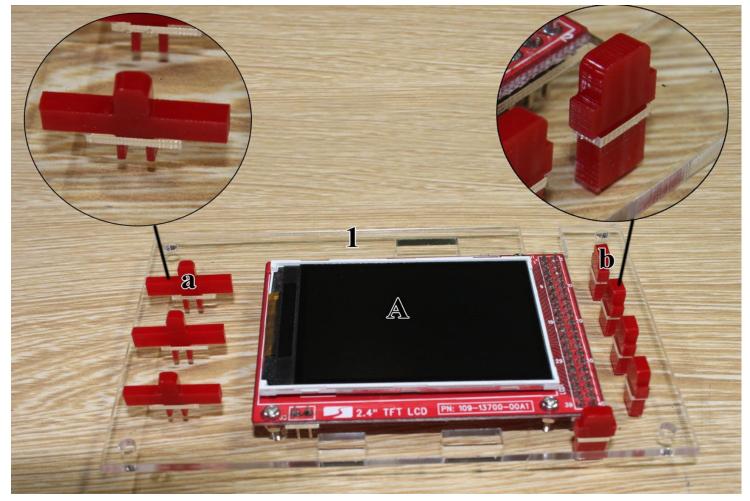

## 1, Numbers

2, Remove the protective film of acrylic

3, Fixed the LCD screen with M2 screws in the plate 1  $\,$ 

4, Fixed the LCD board

## 5, Place the red button on the 1 board

6, Covered the 2, 3, 4 board, the LCD screen and red button sandwiched between No. 1 and No. 4 plates.

7, Use M3 long screw fixing 1, 2, 3, 4 board, ready to install 5, 6, 7, 8 plate.