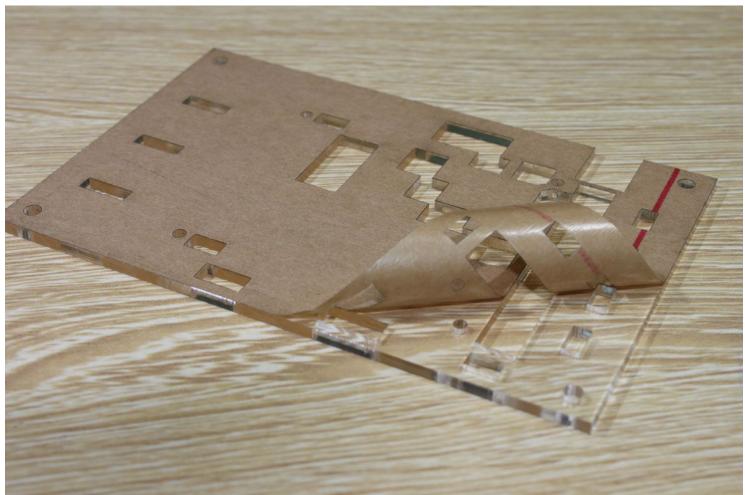

8, Plug in the oscilloscope motherboard and LCD, while the red button and the button on the motherboard are aligned and mounted on the motherboard plate numbers 5,6,7,8. Fixed with the M3 screws.

9, Final installation 9 plate, and covered with M3 screws.