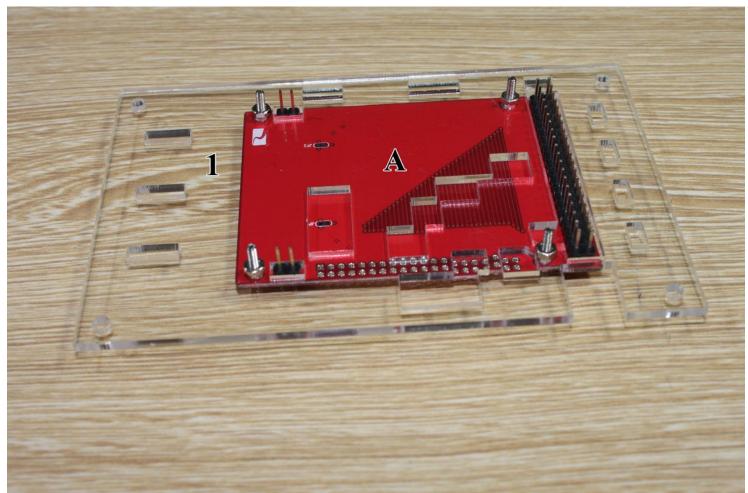

## 1, Numbers



2, Remove the protective film of acrylic



3, Fixed the LCD screen with M2 screws in the plate 1  $\,$ 



4, Fixed the LCD board



## 5, Place the red button on the 1 board



6, Covered the 2, 3, 4 board, the LCD screen and red button sandwiched between No. 1 and No. 4 plates.



7, Use M3 long screw fixing 1, 2, 3, 4 board, ready to install 5, 6, 7, 8 plate.



8, Plug in the oscilloscope motherboard and LCD, while the red button and the button on the motherboard are aligned and mounted on the motherboard plate numbers 5,6,7,8. Fixed with the M3 screws.





9, Final installation 9 plate, and covered with M3 screws.

01 ы: 108-13800-00С DIGLLYT 02CIFT02C06E