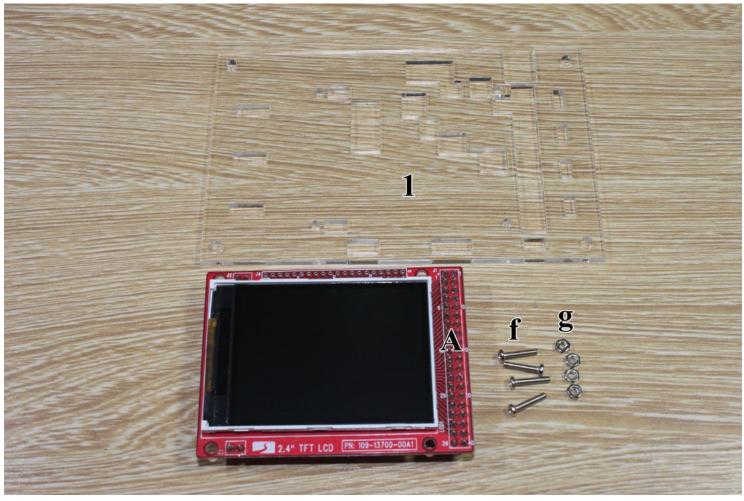

## 1, Numbers

2, Remove the protective film of acrylic

3, Fixed the LCD screen with M2 screws in the plate 1  $\,$ 

4, Fixed the LCD board