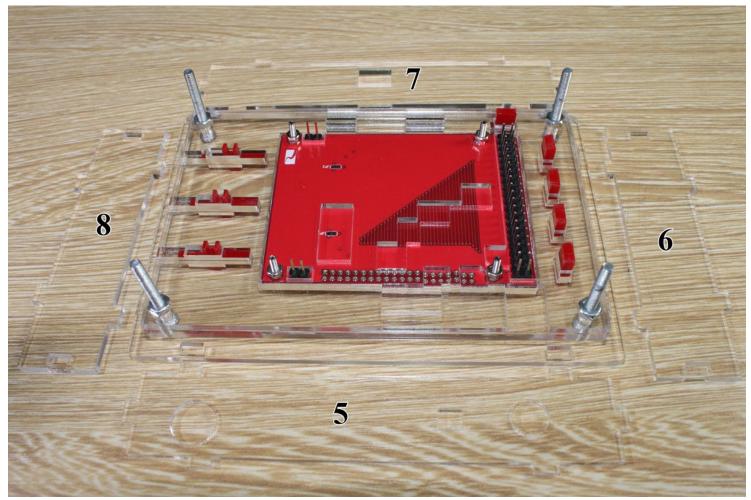

8, Plug in the oscilloscope motherboard and LCD, while the red button and the button on the motherboard are aligned and mounted on the motherboard plate numbers 5,6,7,8. Fixed with the M3 screws.

9, Final installation 9 plate, and covered with M3 screws.