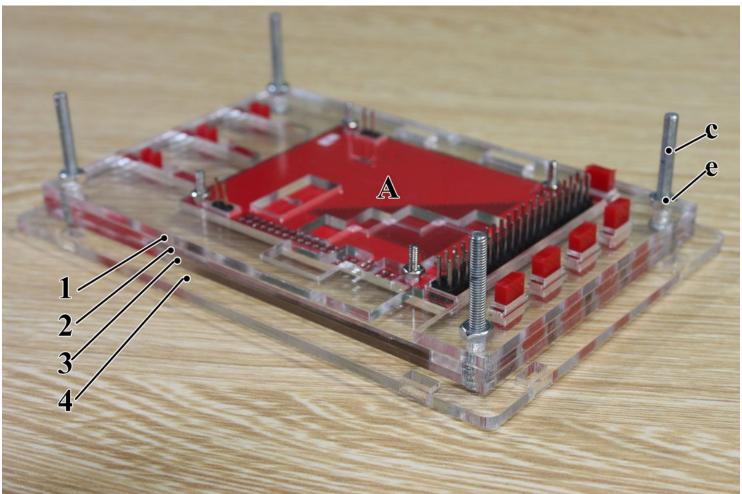

## 5, Place the red button on the 1 board

6, Covered the 2, 3, 4 board, the LCD screen and red button sandwiched between No. 1 and No. 4 plates.

7, Use M3 long screw fixing 1, 2, 3, 4 board, ready to install 5, 6, 7, 8 plate.

8, Plug in the oscilloscope motherboard and LCD, while the red button and the button on the motherboard are aligned and mounted on the motherboard plate numbers 5,6,7,8. Fixed with the M3 screws.

9, Final installation 9 plate, and covered with M3 screws.