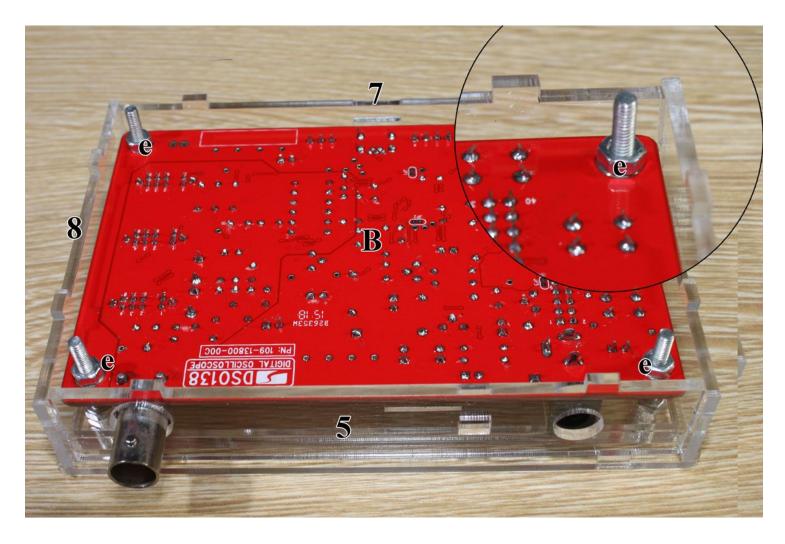

8, Plug in the oscilloscope motherboard and LCD, while the red button and the button on the motherboard are aligned and mounted on the motherboard plate numbers 5,6,7,8. Fixed with the M3 screws.

9, Final installation 9 plate, and covered with M3 screws.