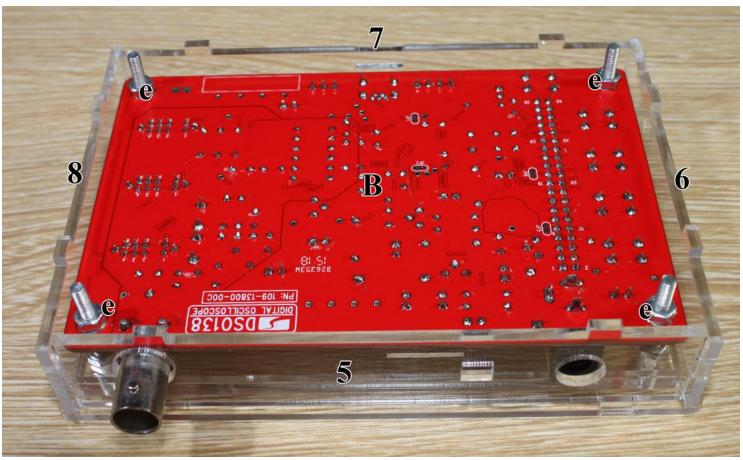

8, Plug in the oscilloscope motherboard and LCD, while the red button and the button on the motherboard are aligned and mounted on the motherboard plate numbers 5,6,7,8. Fixed with the M3 screws.

9, Final installation 9 plate, and covered with M3 screws.