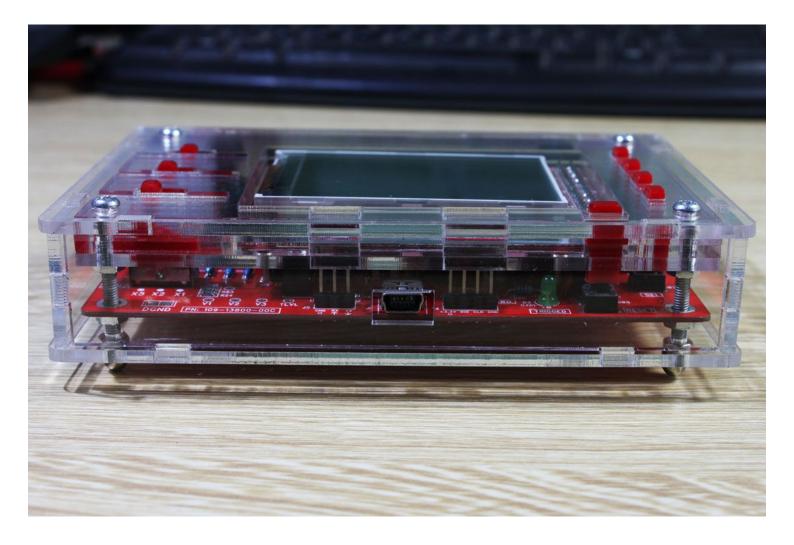

## 1, Numbers



2, Remove the protective film of acrylic



3, Fixed the LCD screen with M2 screws in the plate 1  $\,$ 



4, Fixed the LCD board



## 5, Place the red button on the 1 board



6, Covered the 2, 3, 4 board, the LCD screen and red button sandwiched between No. 1 and No. 4 plates.



7, Use M3 long screw fixing 1, 2, 3, 4 board, ready to install 5, 6, 7, 8 plate.



8, Plug in the oscilloscope motherboard and LCD, while the red button and the button on the motherboard are aligned and mounted on the motherboard plate numbers 5,6,7,8. Fixed with the M3 screws.





9, Final installation 9 plate, and covered with M3 screws.

01 ы: 108-13800-00С DIGLLYT 02CIFT02C06E