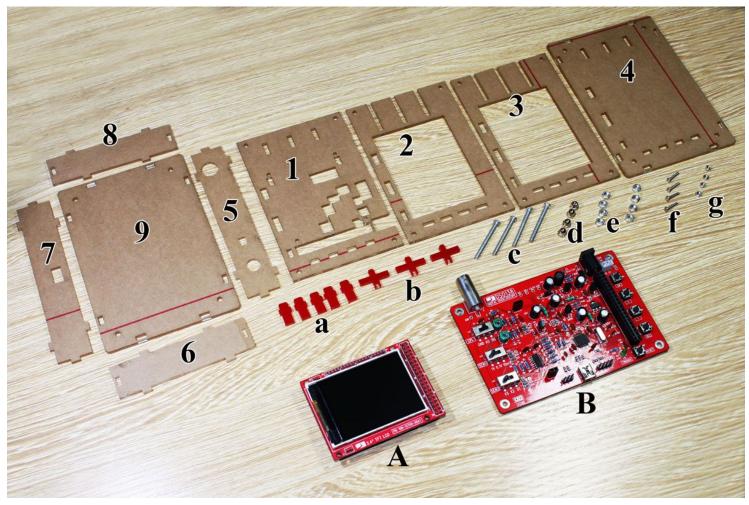

## 1, Numbers

2, Remove the protective film of acrylic

3, Fixed the LCD screen with M2 screws in the plate 1  $\,$ 

4, Fixed the LCD board