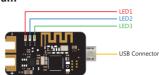

### LED indicators

- LED1: Power Indicator Red (Powering)
- LED2: USB connection indicator Blue
- (Constantly on when connected successfully with the FC)

LED3: Bluetooth connection indicator - Green (Constantly on when connected successfully with the APP)