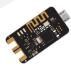

#### Instruction Diagram

Power: Input voltage 2~6S LiPo battery (6-30V)

#### **USB** Connector

- 1. Puissance Output Max. 500mA/5V
- 2. Compatible with STM32/Cp21xx serial driver