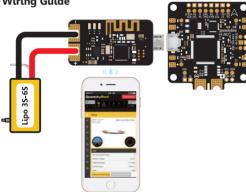

### Wiring Guide

# ♦ APP instructions

#### Android | iOS

'SpeedyBee' on Google Play/Apple Store, or download on our website: https://www.speedybee.com/download

## Connect with the APP

Open APP, click Search,you will see the Bluetooth starting with 'SBBUA\_", select your Bluetooth and then you will enter the APP. Open APP, click Search